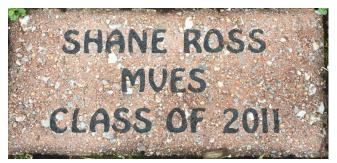

## Announcing The MVES Brick Sale!

Have you noticed the blank bricks under the benches as you walk up to the front doors of the school? "YES" Would you like one? "YES"

Well now is you chance to order one!

We are holding a brick sale through March 31st. The goal is to sale 50 bricks to start replacing the blank ones. The bricks are a great way to honor your son or daughter, or someone who has made his or her learning experience special, by purchasing one or more commemorative bricks.

The plan is to have the bricks installed by the end of the school year!

Each Brick is \$75.00 and can be purchased by returning the form below. Payment can be cash or check returned with the form or with credit card on-line at the PTO Store <a href="https://ch2v-8704.memberhub.com/store">https://ch2v-8704.memberhub.com/store</a>

Each line can contain up to 20 characters (characters are letters, numbers, punctuation marks or spaces), though a limit of 18 characters or less is recommended. Text will be centered on the brick

We request that inscriptions be in all capital letters for uniformity and readability